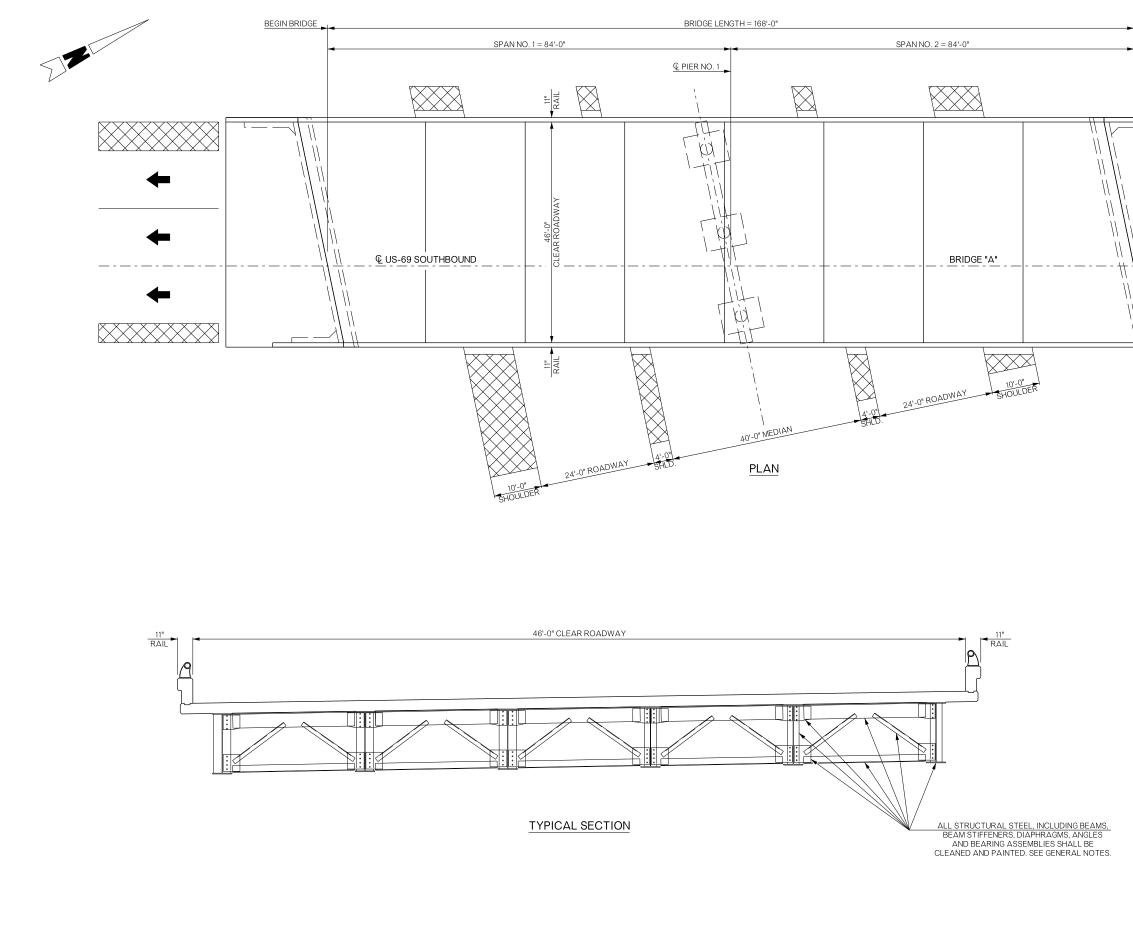

| END BRIDGE                          |                                                                           |                    | )               |
|-------------------------------------|---------------------------------------------------------------------------|--------------------|-----------------|
|                                     |                                                                           |                    |                 |
|                                     | _                                                                         |                    |                 |
|                                     |                                                                           | 8HLD.              |                 |
|                                     |                                                                           | 12'-0"<br>LANE     |                 |
|                                     |                                                                           | 12-0"<br>LANE      |                 |
|                                     |                                                                           |                    |                 |
|                                     |                                                                           | 12'-0"<br>LANE     |                 |
| <u> </u> <u> </u> <u> </u> <u> </u> |                                                                           | 4'-0"<br>SHLD.     |                 |
|                                     |                                                                           | 3 <u>1</u> 4<br>S1 |                 |
|                                     |                                                                           |                    |                 |
|                                     |                                                                           |                    |                 |
|                                     |                                                                           |                    |                 |
|                                     |                                                                           |                    |                 |
|                                     |                                                                           |                    |                 |
|                                     |                                                                           |                    |                 |
|                                     |                                                                           |                    |                 |
|                                     |                                                                           |                    |                 |
|                                     |                                                                           |                    |                 |
|                                     |                                                                           |                    |                 |
|                                     |                                                                           |                    |                 |
|                                     |                                                                           |                    |                 |
|                                     |                                                                           |                    |                 |
| BRII<br>US-f                        | DGE "A"<br>39 SOUTHBOUND OVER US-70                                       | BRYAN COUNTY       | Detail DAN 5/16 |
| BRII<br>US-                         | DGE "A"<br>59 SOUTHBOUND OVER US-70<br>GENERAL PLAN<br>TYPICAL SECTION (1 | N AND              |                 |